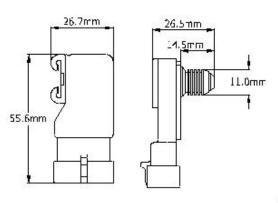

# SZJOINT Joint Sensor Instruments (H. K.) Ltd.



# **Environmental Effects:**

-40°C to +135°C Compensated Temperature Range -50°C to +150°C Storage Temperature Range

# **Mechanical:**

Media Compatibility Media Compatible with Silicon

## **APPLICATION:**

## Pressure range 100KR

**DAEWOO** 16258659, 16212460

GENERALMOTORS 16212460, 16258659, 90063543, 93160018

**ISUZU** 8-16212-460-0

OPEL 4409668, 6238120, 6238159

RENAULT 7700106644 **FIAT** 71739292

#### **Notes:**

1. Static accuracy is the RSS of non-linearity, hysteresis, and non-repeatability

2. Please contact us for special design to meet your requirements.

Http://www.autosensor.com TEL: 86-755-83104666

FAX: 86-0755-83116697



# SZJOINT Joint Sensor Instruments (H. K.) Ltd. Joint Sensor Instruments (Shenzhen) Ltd.