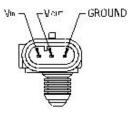

# **Electrical:**

Supply Voltage $5.0\pm0.5$  VDCSupply Current10 mA maxMaximum Output CurrentSink 1 mA

Source 0.1 mA

Output Impedance 10 ohms max
Output Type ratiometric

Output Voltage 0.25 to 4.85 VDC at 5VDC excitation