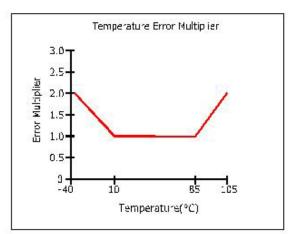

# **Environmental Effects:**

-40°C to +135°C Compensated Temperature Range -50°C to +150°C Storage Temperature Range