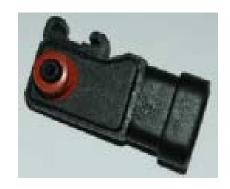

# Model611: Manifold Absolute Pressure Sensor (MAP)

## **DESCRIPTIONS**

Model 611 incorporates MEMS technology and custom Application Specific Integrated Circuit (ASIC)Technology in the design. It is specifically designed for tough automotive application.

Model 611 is designed to perform in the underhood harsh environment such as temperature extremes, vibration, thermal and mechanical shock, and corrosive chemical. Typical applications include manifold absolute pressure (MAP), barometric, EGR pressure and brake boost. Please contact us for special design to meet your requirements.