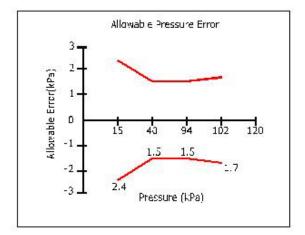

## **Sensor Operating Characteristics:**

Range 0.2 bar to 1.0 bar

0.2 bar to 2.0 bar 0.2 bar to 3.0 bar

Proof Pressure 200%FS Static Accuracy (%FS) 1.5 typ.

#### **Notes:**

1. Static accuracy is the RSS of non-linearity, hysteresis, and non-repeatability

2. Please contact us for special design to meet your requirements.

Http://www.autosensor.com TEL: 86-755-83104666