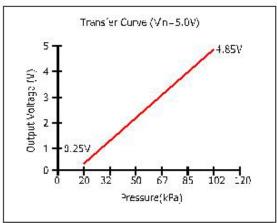

# **Electrical:**

Supply Voltage $5.0\pm0.5$  VDCSupply Current10 mA maxMaximum Output CurrentSink 1 mA

Source 0.1 mA

Output Impedance 10 ohms max
Output Type ratiometric

Output Voltage 0.25 to 4.85 VDC at 5VDC excitation

## **Sensor Operating Characteristics:**

Range 0.2 bar to 1.0 bar

0.2 bar to 2.0 bar 0.2 bar to 3.0 bar

Proof Pressure 200%FS Static Accuracy (%FS) 1.5 typ.